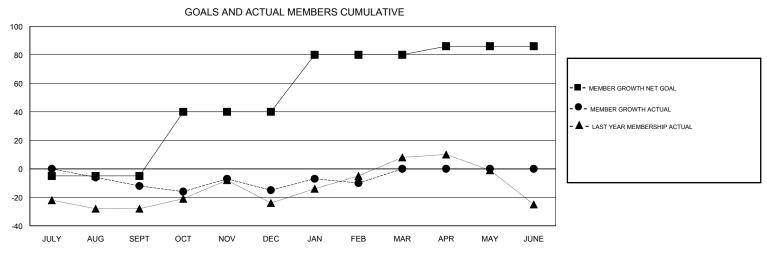

## MONTHLY MEMBERSHIP PROGRESS REPORT

## District A 15

Results as of: 02/28/2019







| DROPPED CLUBS: 0  DROPPED MEMBERS |         | 26 CLUBS OF 59 ADDED 1 OR MORE<br>NEW MEMBERS | GENDER DISTE  MALE  FEMALE  Women Percentage | 1,087 (74.10%)<br>380 (25.90%)<br>Fiscal Year Goal: 25% |     |
|-----------------------------------|---------|-----------------------------------------------|----------------------------------------------|---------------------------------------------------------|-----|
| DECEASED                          | 18      | CLICK HERE FOR CUMULATIVE                     | TOTAL FAMILY UNIT MEMBERS                    |                                                         | 188 |
| CLUB CANCELLED OTHER              | 0<br>51 | MEMBERSHIP DATA                               | FAMILY MEMBERS PAYING HALF DUES              |