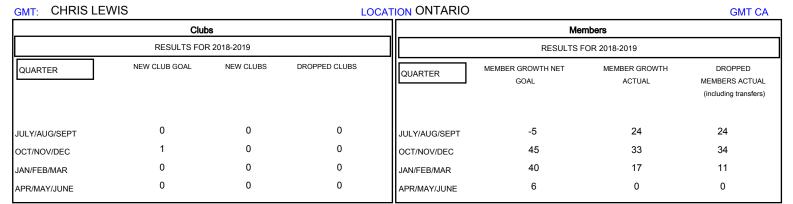

## MONTHLY MEMBERSHIP PROGRESS REPORT

## District A 15

Results as of: 02/28/2019







| DROPPED CLUBS: 0  DROPPED MEMBERS |         | 26 CLUBS OF 59 ADDED 1 OR MORE<br>NEW MEMBERS | GENDER DISTE  MALE  FEMALE  Women Percentage | 1,087 (74.10%)<br>380 (25.90%)<br>Fiscal Year Goal: 25% |     |
|-----------------------------------|---------|-----------------------------------------------|----------------------------------------------|---------------------------------------------------------|-----|
| DECEASED                          | 18      | CLICK HERE FOR CUMULATIVE                     | TOTAL FAMILY UNIT MEMBERS                    |                                                         | 188 |
| CLUB CANCELLED OTHER              | 0<br>51 | MEMBERSHIP DATA                               | FAMILY MEMBERS PAYING HALF DUES              |